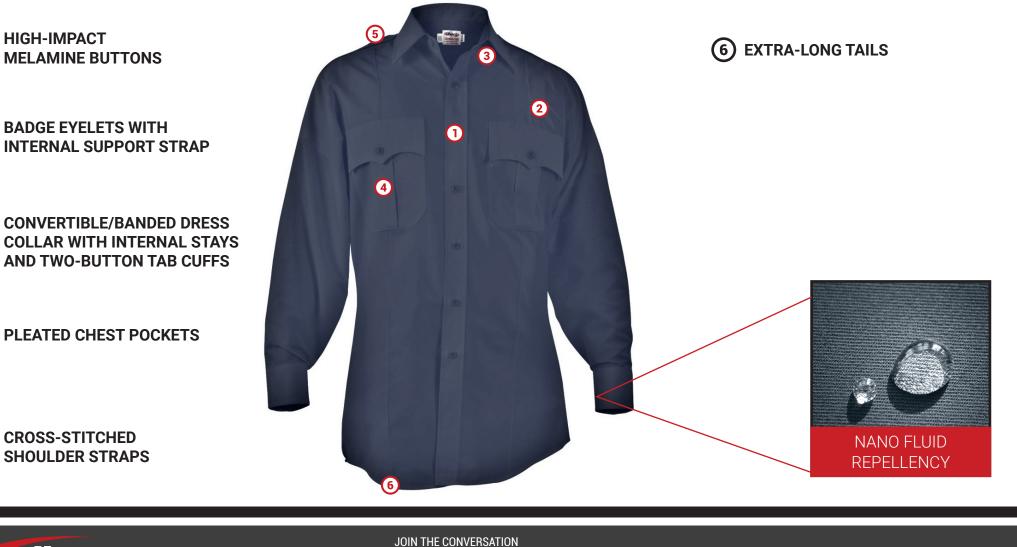

## PARAGON PLUS™ POPLIN SHIRT

(1)

(2)

(3)

4

(5)

Thoughtfully designed for durability, quality, and comfort, the Paragon Plus<sup>™</sup> Poplin Shirts maintain a professional appearance all day, every day. Featuring a premium stretch fabric that won't fade, this shirt was engineered for endurance.

### **Features:**

- Permanent Nano Fluid Repellency allows fluids to bead and roll off fabric
- Stitched-in creases provide a classic military appearance
- Extra-long tails stay tucked in all day, even when you're active
- Sling badge tab allows for easy badge placement
- Pleated chest pockets with scalloped flaps, hook-and-loop closures, and pen opening in left pocket
- Cross-stitched shoulder straps with functional buttons

## Fabric Technology:

Nano Fluid Repellency

Visit www.elbeco.com to shop today with a distributor near you or learn more about Elbeco products!